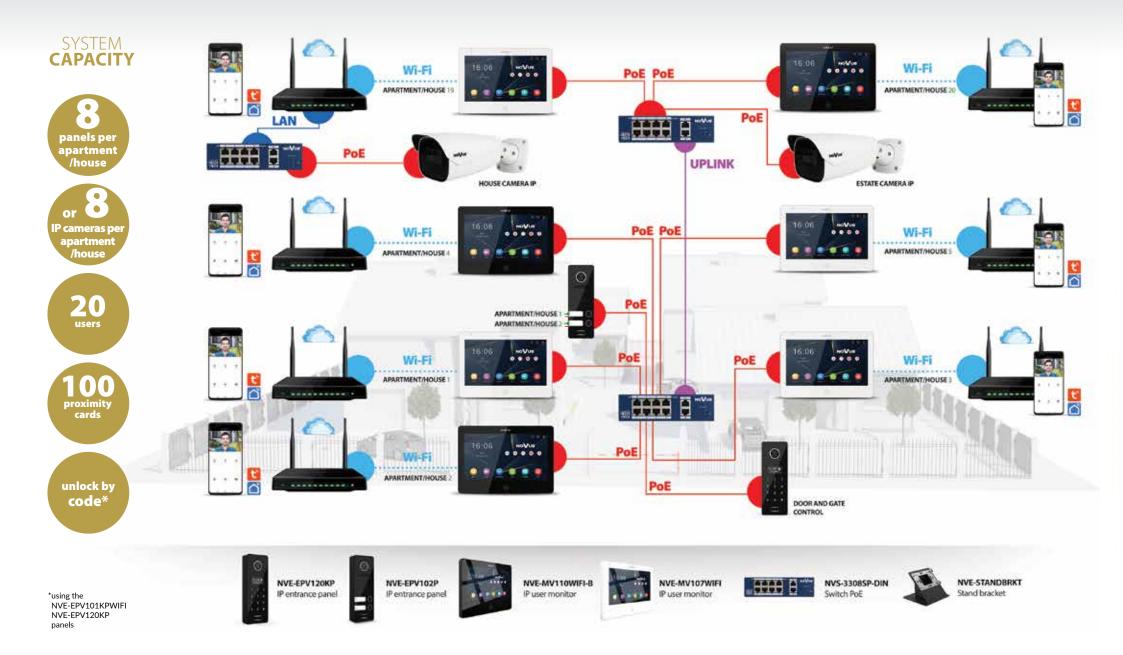

### SYSTEM CAPABILITIES - SINGLE-FAMILY HOUSE

## SYSTEM CAPABILITIES – **TWIN HOUSE**

## SYSTEM CAPABILITIES - SINGLE-FAMILY HOUSES AND RESIDENTIAL ESTATES