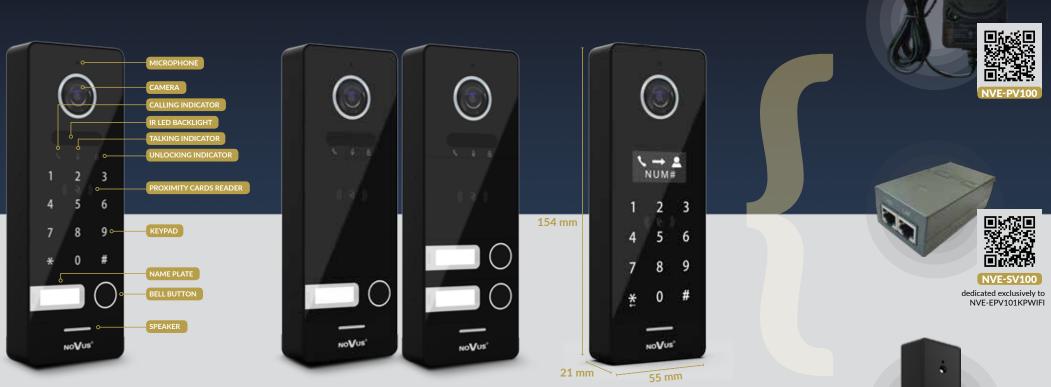

## VIDEO INTERCOMS NOVUS SERIES 100

## MODERN AND ELEGANT DEVICES

### ACCESSORIES