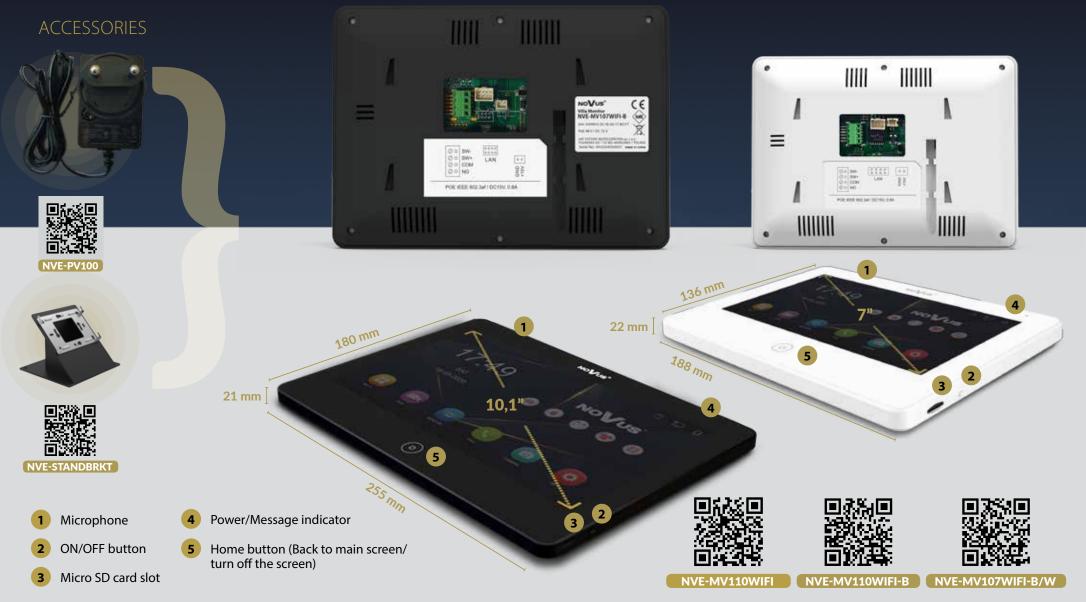

# **IP VIDEO INTERCOMS**

# NoVus

Sense of safety



## The perfect solution for houses, and small multi-family residential estates!



AAT SYSTEMY BEZPIECZEŃSTWA MANUFACTURER AND SUPPLIER OF ELECTRONIC SECURITY SYSTEMS WWW.aat.pl



Professional and modern NOVUS video intercom system. The perfect solution for houses, single-family housing estates and small multi-family estates!



#### APPLICATIONS:

home + home office

house with business activity

home + workshop / beauty salon / accounting office etc.

## VIDEO INTERCOMS NOVUS SERIES 100



## MODERN AND ELEGANT DEVICES

### ACCESSORIES













# BENEFITS

VIDEO

S

D

HO

#### **HYBRID SYSTEM**

Clean and convenient installation without forging or laying wires. The NVE-EPV101KPWIFI panel and monitors support Wi-Fi technology, so they can work in a wireless network.

REC

0000

#### **CAMERAS PREVIEW**

Integration with the VSS system allows to display up to 8 video streams which can be viewed through the Tuya Smart or Smart Life APP.

#### **DVR FUNCTION**

Once detected, the monitors or panel\* will record video for 1 minute followed by one minute pause. After another detection occurs, the system will record video for 1 minute. Only the first 4 streams added to the monitor can be recorded. Streams 5-8 can only be previewed.

#### **REGISTRATION OF GUESTS**

Each atte