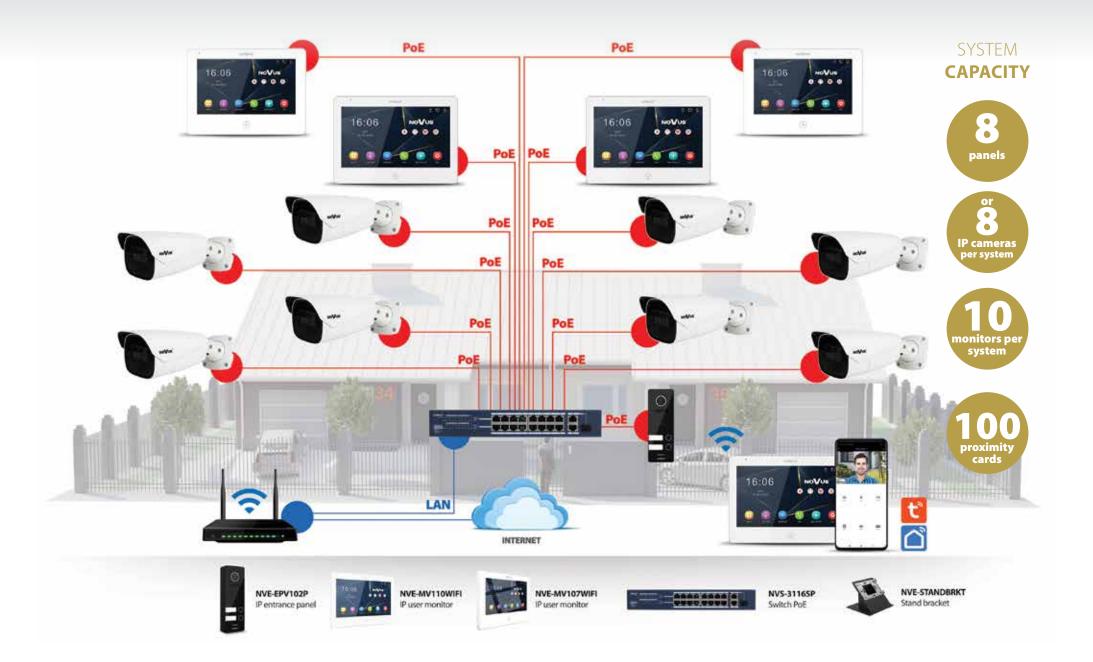

Possibility to set the hours when the monitor will have a different volume



5 alarm clocks



Wide (120°) viewing angle



Memory for up to 100 proximity cards



Support microSD card from 8 to 512 GB



Dynamic and static IP addressation



Digital frame or digital clock function <mark>ا</mark>پا

Personalization: the possibility to upload your ringtone and wallpaper



Powered by PoE\*\*\* /15 VDC



The entrance panels have IP66 weather resistance

\*Human detection function available in dedicated panels; \*\*NVE-EPV101KPWIFI and NVE-EPV120KP; \*\*\*NVE-EPV101KPWIFI is powered by passive 24V PoE



**CLEAR DISPLAY UNLOCK BY CODE IP66 IP CODE** 





More info ou website wideodomofony.aat.pl/en/

### SYSTEM CAPABILITIES - SINGLE-FAMILY HOUSE



## SYSTEM CAPABILITIES – **TWIN HOUSE**



## SYSTEM CAPABILITIES - SINGLE-FAMILY HOUSES AND RESIDENTIAL ESTATES



## **MOBILE** APP

Wherever you are, whatever you are doing, **use the mobile app** to see who is going to visit you



- redirecting calls from panels to the application and the possibility of talking to guests
- playback of recordings from the internal memory of monitors or panels\*
- > door, gate control
- preview from panels and IP cameras with the possibility of saving photos and recording videos
- PUSH alarm notifications for motion detection function

\*NVE-EPV101KPWIFI

## You don't have to rush with the mobile app! Install Tuya Smart or Smart Life and keep everything under control!

- redirect communication from the user monitor directly to your phone
- receive instant notifications about detected motion, s